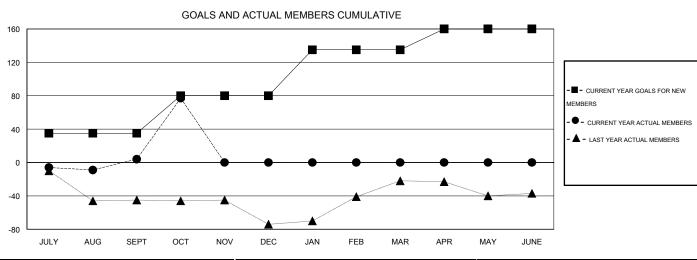

## LOCATION THAILAND

GMT CA 5

|               |                  | Clubs             |                  |                  | Members  RESULTS FOR 2014-2015 |                    |                                     |                    |                  |  |
|---------------|------------------|-------------------|------------------|------------------|--------------------------------|--------------------|-------------------------------------|--------------------|------------------|--|
|               | RESU             | LTS FOR 2014-2015 | i                |                  |                                |                    |                                     |                    |                  |  |
| QUARTER       | NEW CLUB<br>GOAL | NEW CLUBS         | DROPPED<br>CLUBS | NET<br>GAIN/LOSS | QUARTER                        | NEW MEMBER<br>GOAL | CHARTER AND<br>NEW MEMBERS<br>ADDED | DROPPED<br>MEMBERS | NET<br>GAIN/LOSS |  |
| JULY/AUG/SEPT | 1                | 0                 | 0                | 0                | JULY/AUG/SEPT                  | 35                 | 19                                  | 15                 | 4                |  |
| OCT/NOV/DEC   | 1                | 0                 | 0                | 0                | OCT/NOV/DEC                    | 45                 | 83                                  | 10                 | 73               |  |
| JAN/FEB/MAR   | 1                | 0                 | 0                | 0                | JAN/FEB/MAR                    | 55                 | 0                                   | 0                  | 0                |  |
| APR/MAY/JUNE  | 1                | 0                 | 0                | 0                | APR/MAY/JUNE                   | 25                 | 0                                   | 0                  | 0                |  |